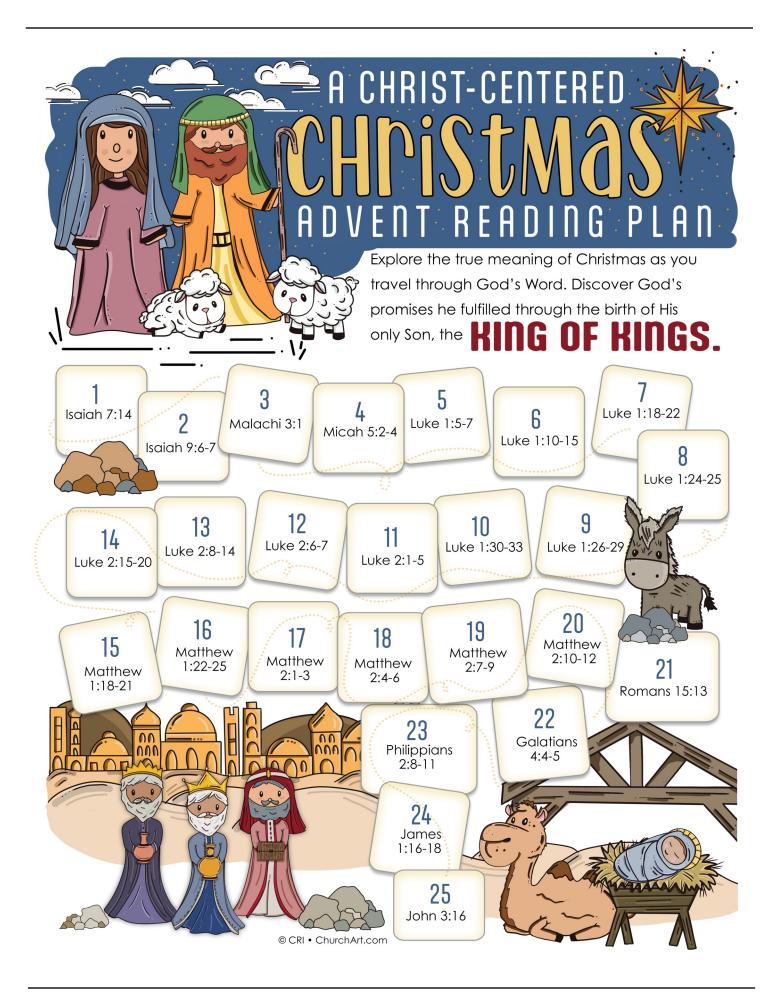

#### Tune in! Join us! O.M.G Series Schedule:

Week 1: Dec. 3<sup>rd</sup> Luke 1: 5-25 Week 2: Dec. 10<sup>th</sup> Luke 1: 26-38 Week 3: Dec. 17<sup>th</sup> Luke 1: 39-56 Week 4: Dec. 24<sup>th</sup> Matt. 1:18-25 Week 5: Dec. 31<sup>st</sup> Luke 2: 1-20